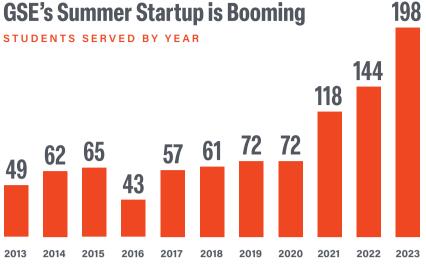

## Summer Startup

During our intensive, inspirational three-week program, high school students develop life-changing entrepreneurial skills.